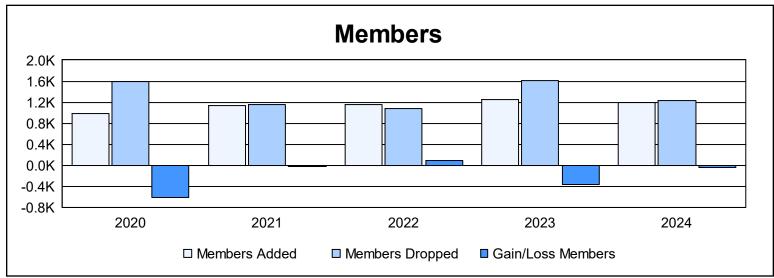

| Year      | New<br>Clubs | Dropped<br>Clubs | Gain/<br>Loss<br>Clubs | New<br>Members | Charter<br>Members | Reinstate<br>Members | Transfer<br>Members | Total<br>Member<br>Added | Total<br>Members<br>Dropped | Gain/<br>Loss<br>Members |
|-----------|--------------|------------------|------------------------|----------------|--------------------|----------------------|---------------------|--------------------------|-----------------------------|--------------------------|
| 2019-2020 | 7            | 4                | 3                      | 589            | 254                | 89                   | 49                  | 981                      | 1,585                       | -604                     |
| 2020-2021 | 6            | 4                | 2                      | 810            | 200                | 92                   | 35                  | 1,137                    | 1,152                       | -15                      |
| 2021-2022 | 14           | 6                | 8                      | 701            | 362                | 57                   | 32                  | 1,152                    | 1,071                       | 81                       |
| 2022-2023 | 14           | 14               | 0                      | 742            | 435                | 56                   | 23                  | 1,256                    | 1,614                       | -358                     |
| 2023-2024 | 13           | 14               | -1                     | 718            | 367                | 43                   | 59                  | 1,187                    | 1,233                       | -46                      |
| Average   | 11           | 8                | 2                      | 712            | 324                | 67                   | 40                  | 1,143                    | 1,331                       | -188                     |