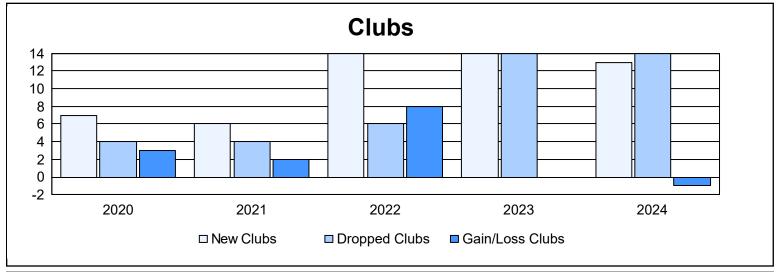

| Year      | New<br>Clubs | Dropped<br>Clubs | Gain/<br>Loss<br>Clubs | New<br>Members | Charter<br>Members | Reinstate<br>Members | Transfer<br>Members | Total<br>Member<br>Added | Total<br>Members<br>Dropped | Gain/<br>Loss<br>Members |
|-----------|--------------|------------------|------------------------|----------------|--------------------|----------------------|---------------------|--------------------------|-----------------------------|--------------------------|
| 2019-2020 | 7            | 4                | 3                      | 589            | 254                | 89                   | 49                  | 981                      | 1,585                       | -604                     |
| 2020-2021 | 6            | 4                | 2                      | 810            | 200                | 92                   | 35                  | 1,137                    | 1,152                       | -15                      |
| 2021-2022 | 14           | 6                | 8                      | 701            | 362                | 57                   | 32                  | 1,152                    | 1,071                       | 81                       |
| 2022-2023 | 14           | 14               | 0                      | 742            | 435                | 56                   | 23                  | 1,256                    | 1,614                       | -358                     |
| 2023-2024 | 13           | 14               | -1                     | 718            | 367                | 43                   | 59                  | 1,187                    | 1,233                       | -46                      |
| Average   | 11           | 8                | 2                      | 712            | 324                | 67                   | 40                  | 1,143                    | 1,331                       | -188                     |